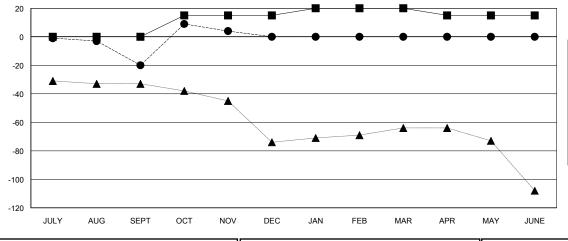

## GOALS AND ACTUAL NEW CLUBS CUMULATIVE

| -■- MEMBER GROWTH NET GOAL        |
|-----------------------------------|
| - ● - MEMBER GROWTH ACTUAL        |
| - ▲ - LAST YEAR MEMBERSHIP ACTUAL |
|                                   |
|                                   |
|                                   |