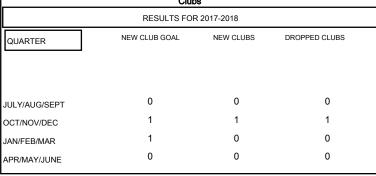

## JOOST PAIJMANS **LOCATION TURKEY GMT CA** Clubs RESULTS FOR 2017-2018 NEW CLUB GOAL NEW CLUBS DROPPED CLUBS

| RESULTS FOR 2017-2018 |    |    |    |  |  |
|-----------------------|----|----|----|--|--|
|                       |    |    |    |  |  |
| JULY/AUG/SEPT         | 0  | 4  | 24 |  |  |
| OCT/NOV/DEC           | 15 | 33 | 9  |  |  |
| JAN/FEB/MAR           | 5  | 0  | 0  |  |  |
| APR/MAY/JUNE          | -5 | 0  | 0  |  |  |